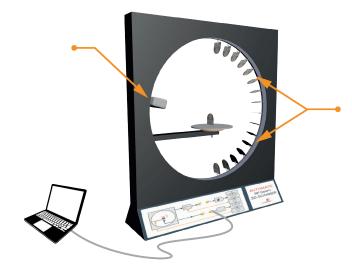

## APPLICATIONS

The arche-60 is an autonomous system that allows mapping the 3D radiation pattern of an object under test (antenna, etc.) that is placed on the rotating platform.

## Sensor x16 with :

- Antenna (removable)
- RF Detector (40 MHZ to 10 GHz)
- Setting thresholds in real time.

**TEST RESULTS** 

The online viewer (also available as standalone) offers:

- 3D visualization of the radiation pattern of the DUT
- Display of sections (16) in radar format
- Data export