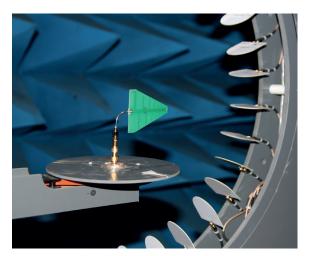

## APPLICATIONS

The arche-60 is an autonomous system that allows mapping the 3D radiation pattern of an object under test (antenna, etc.) that is placed on the rotating platform.



## Sensor x16 with :

- Antenna (removable)
- RF Detector (40 MHZ to 10 GHz)
- Setting thresholds in real time.



**TEST RESULTS** 

The online viewer (also available as standalone) offers:

- 3D visualization of the radiation pattern of the DUT
- Display of sections (16) in radar format
- Data export

View an example here.

## FURTHER INFORMATION

https://www.luxondes.com/en/an\_arche/



Chart in the format radar



+33 3 20 77 01 93 www.luxondes.com contact@luxondes.com

## Device under test