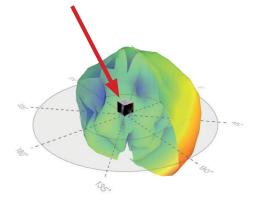

## Sensor x16 with :

- Antenna (removable)
- RF Detector (40 MHZ to 10 GHz)
- Setting thresholds in real time.

**TEST RESULTS** 

The online viewer (also available as standalone) offers:

- 3D visualization of the radiation pattern of the DUT
- Display of sections (16) in radar format
- Data export