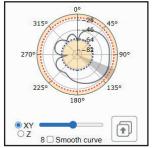

## Sensor x16 with :

- Antenna (removable)
- RF Detector (40 MHZ to 10 GHz)
- Setting thresholds in real time.

**TEST RESULTS** 

The online viewer (also available as standalone) offers:

- 3D visualization of the radiation pattern of the DUT
- Display of sections (16) in radar format
- Data export

## FURTHER INFORMATION

https://www.luxondes.com/en/an\_arche/

Chart in the format radar

+33 3 20 77 01 93 www.luxondes.com contact@luxondes.com